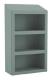

## **Options**

- Bed and chair can be bolted to the floor
- Patient restraint system
- Bedside cabinet, desk, and shelves can be bolted to the wall

|          |                       | Depth | Width  | Height | Weight Capacity |
|----------|-----------------------|-------|--------|--------|-----------------|
| FRBD3681 | Bed                   | 42"   | 86.75" | 24"    | 750 lbs         |
| FR101    | Bedside Cabinet       | 20"   | 20.25" | 26"    |                 |
| FRCG500  | Desk                  | 23"   | 26.25" | 29"    |                 |
| FRCG702  | Two Shelf Wall Unit   | 14"   | 29"    | 22"    |                 |
| FRCG703  | Three Shelf Wall unit | 14"   | 29"    | 51"    |                 |
| FRC121A  | Armless Chair         | 25.5" | 22"    | 33"    |                 |

Statement of Line

FR101

FRCG500

FRCG702

SF36805-PW