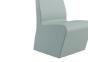

## **Options**

- Bed and chair can be bolted to the floor
- Patient restraint system
- Bedside cabinet, desk, and shelves can be bolted to the wall

|          |                       | Depth | Width  | Height | Weight Capacity |
|----------|-----------------------|-------|--------|--------|-----------------|
| FRBD3681 | Bed                   | 42"   | 86.75" | 24"    | 750 lbs         |
| FR101    | Bedside Cabinet       | 20"   | 20.25" | 26"    |                 |
| FRCG500  | Desk                  | 23"   | 26.25" | 29"    |                 |
| FRCG702  | Two Shelf Wall Unit   | 14"   | 29"    | 22"    |                 |
| FRCG703  | Three Shelf Wall unit | 14"   | 29"    | 51"    |                 |
| FRC121A  | Armless Chair         | 25.5" | 22"    | 33"    |                 |

Statement of Line

FR101

FRCG500

FRCG702

SF36805-PW