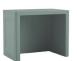

## **Options**

- Bed and chair can be bolted to the floor
- Patient restraint system
- Bedside cabinet, desk, and shelves can be bolted to the wall

|          |                       | Depth | Width  | Height | Weight Capacity |
|----------|-----------------------|-------|--------|--------|-----------------|
| FRBD3681 | Bed                   | 42"   | 86.75" | 24"    | 750 lbs         |
| FR101    | Bedside Cabinet       | 20"   | 20.25" | 26"    |                 |
| FRCG500  | Desk                  | 23"   | 26.25" | 29"    |                 |
| FRCG702  | Two Shelf Wall Unit   | 14"   | 29"    | 22"    |                 |
| FRCG703  | Three Shelf Wall unit | 14"   | 29"    | 51"    |                 |
| FRC121A  | Armless Chair         | 25.5" | 22"    | 33"    |                 |

Statement of Line

FR101

FRCG500

FRCG702

SF36805-PW