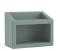

## **Options**

- Bed and chair can be bolted to the floor
- Patient restraint system
- Bedside cabinet, desk, and shelves can be bolted to the wall

|          |                       | Depth | Width  | Height | Weight Capacity |
|----------|-----------------------|-------|--------|--------|-----------------|
| FRBD3681 | Bed                   | 42"   | 86.75" | 24"    | 750 lbs         |
| FR101    | Bedside Cabinet       | 20"   | 20.25" | 26"    |                 |
| FRCG500  | Desk                  | 23"   | 26.25" | 29"    |                 |
| FRCG702  | Two Shelf Wall Unit   | 14"   | 29"    | 22"    |                 |
| FRCG703  | Three Shelf Wall unit | 14"   | 29"    | 51"    |                 |
| FRC121A  | Armless Chair         | 25.5" | 22"    | 33"    |                 |

Statement of Line

FR101

FRCG500

FRCG702

SF36805-PW