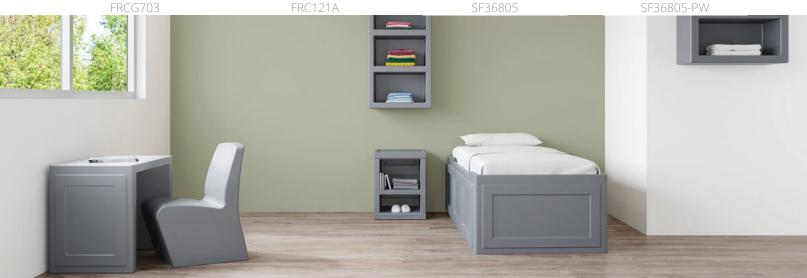

## **Options**

- Bed and chair can be bolted to the floor
- Patient restraint system
- Bedside cabinet, desk, and shelves can be bolted to the wall

|          |                       | Depth | Width  | Height | Weight Capacity |
|----------|-----------------------|-------|--------|--------|-----------------|
| FRBD3681 | Bed                   | 42"   | 86.75" | 24"    | 750 lbs         |
| FR101    | Bedside Cabinet       | 20"   | 20.25" | 26"    |                 |
| FRCG500  | Desk                  | 23"   | 26.25" | 29"    |                 |
| FRCG702  | Two Shelf Wall Unit   | 14"   | 29"    | 22"    |                 |
| FRCG703  | Three Shelf Wall unit | 14"   | 29"    | 51"    |                 |
| FRC121A  | Armless Chair         | 25.5" | 22"    | 33"    |                 |

Statement of Line

FR101

FRCG500

FRCG702

SF36805-PW