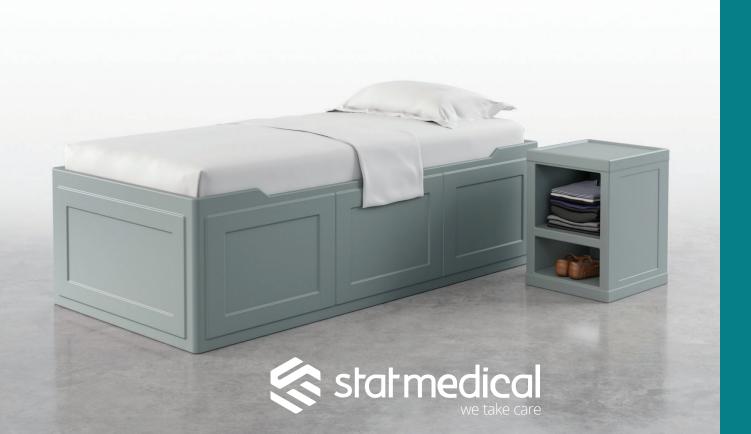

## FRONTIER PATIENT ROOM FURNITURE

## **FRONTIER BH FURNITURE**

## **Features**

- Stain resistant, seamless, and easy to clean
- Rounded corners prevent injury
- Bed features surface grooves for fluid management
- Flip-style bedside cabinet allows two configurations
- Craftsman style appearance

## **Options**

- Bed and chair can be bolted to the floor
- Patient restraint system
- Bedside cabinet, desk, and shelves can be bolted to the wall

|          |                       | Depth | Width  | Height | Weight Capacity |
|----------|-----------------------|-------|--------|--------|-----------------|
| FRBD3681 | Bed                   | 42"   | 86.75" | 24"    | 750 lbs         |
| FR101    | Bedside Cabinet       | 20"   | 20.25" | 26"    |                 |
| FRCG500  | Desk                  | 23"   | 26.25" | 29"    |                 |
| FRCG702  | Two Shelf Wall Unit   | 14"   | 29"    | 22"    |                 |
| FRCG703  | Three Shelf Wall unit | 14"   | 29"    | 51"    |                 |
| FRC121A  | Armless Chair         | 25.5" | 22"    | 33"    |                 |