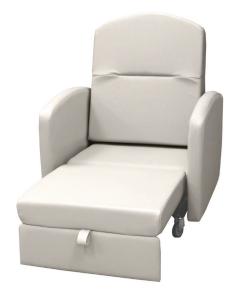

## **SC210 SLEEP CHAIR**

The SC210 sleeper chair is the most comfortable, durable, and lowest-maintenance seating and sleeping option available. This sleeper is made specifically for patient rooms and other areas of the health center where overnight visitors are welcome. The design is such that the visitors view is not blocked while sleeping.

#### Features

- Three positions
- Steel and wood construction
- Rear locking casters
- 300 Lb. weight capacity
- Wall saver back design
- Stabilizing foot on backrest for sleeping position