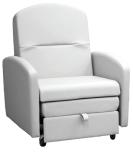

## **SC210 SLEEP CHAIR**

The SC210 sleeper chair is the most comfortable, durable, and lowest-maintenance seating and sleeping option available. This sleeper is made specifically for patient rooms and other areas of the health center where overnight visitors are welcome. The design is such that the visitors view is not blocked while sleeping.

#### Features

- Three positions
- Steel and wood construction
- Rear locking casters
- 300 Lb. weight capacity
- Wall saver back design
- Stabilizing foot on backrest for sleeping position