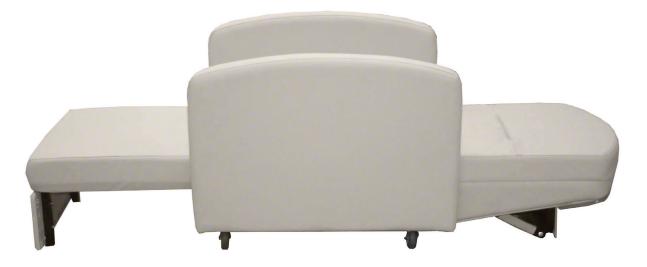

#### Features

- Three positions
- Steel and wood construction
- Rear locking casters
- 300 Lb. weight capacity
- Wall saver back design
- Stabilizing foot on backrest for sleeping position