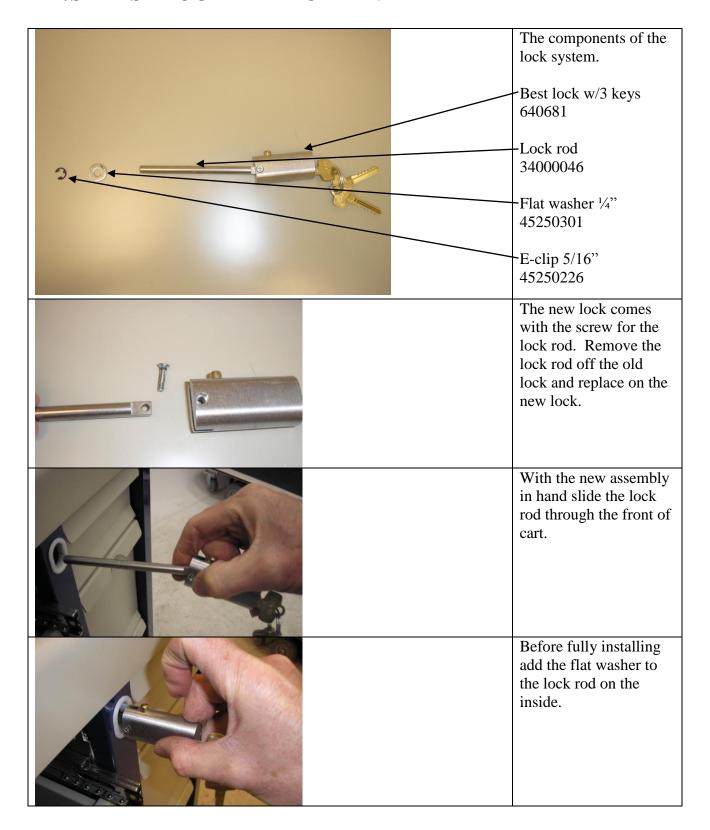

| With the drawer removed, push cart lock in to expose the E-clip and washer.                               |
|-----------------------------------------------------------------------------------------------------------|
| Slide flat washer forward to get access to E-clip.                                                        |
| E-clip Using needle nose type                                                                             |
| - E-clip removed.                                                                                         |
| Unlock the cart and start to slide the lock out the front of the cart.                                    |
| As the lock is sliding out the cart, reach in and get the flat washer before it falls down into the cart. |

| Make sure the cam is as shown.  -Cam                                                                                           |
|--------------------------------------------------------------------------------------------------------------------------------|
| Push the lock in and lock the cart.  Slide the flat washer all the way forward.  Add the E-clip to the lock rod in the groove. |
| Check the lock. Unlock and relock a few times.                                                                                 |
| Fully extend the cabinet members.                                                                                              |
| Reinsert the drawer into<br>the cabinet members of<br>the cart. Full close and<br>open a few times. Lock<br>the cart and test. |