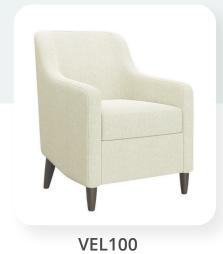

## Verona Lounge Seating, Where Style Meets Comfort

Revitalize your healthcare environment with the Verona Lounge Seating collection, where style seamlessly meets comfort. This eye-catching collection is designed to transform spaces, offering a perfect blend of aesthetics and functionality. With customizable leg finishes, contrasting fabrics, and a unique moisture barrier, Verona Lounge Seating ensures a refreshing and inviting atmosphere.

- Removable seat deck for easy cleaning and maintenance
- Flow-through seat design enhances comfort and cleanliness
- Wood legs to bring a natural touch

- Custom leg finishes to match your preferences
- Contrasting fabrics and fabric bands
- Moisture barrier for added durability

|        | Depth | Width | Seat Width | Height | Seat Height | Weight Capacity |
|--------|-------|-------|------------|--------|-------------|-----------------|
| VEL100 | 28"   | 28"   | 20"        | 36"    | 19"         | 300 lbs         |
| VEL200 | 28"   | 58"   | 44"        | 36"    | 19"         | 500 lbs         |
| VEL300 | 28"   | 76"   | 68"        | 36"    | 19"         | 750 lbs         |

**VEL200** 

VEL300