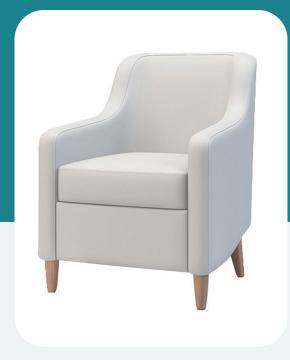

## Verona Lounge Seating, Where Style Meets Comfort

Revitalize your healthcare environment with the Verona Lounge Seating collection, where style seamlessly meets comfort. This eye-catching collection is designed to transform spaces, offering a perfect blend of aesthetics and functionality. With customizable leg finishes, contrasting fabrics, and a unique moisture barrier, Verona Lounge Seating ensures a refreshing and inviting atmosphere.

- Removable seat deck for easy cleaning and maintenance
- Flow-through seat design enhances comfort and cleanliness
- Wood legs to bring a natural touch

- Custom leg finishes to match your preferences
- Contrasting fabrics and fabric bands
- Moisture barrier for added durability

|        | Depth | Width | Seat Width | Height | Seat Height | Weight Capacity |
|--------|-------|-------|------------|--------|-------------|-----------------|
| VEL100 | 28"   | 28"   | 20"        | 36"    | 19"         | 300 lbs         |
| VEL200 | 28"   | 58"   | 44"        | 36"    | 19"         | 500 lbs         |
| VEL300 | 28"   | 76"   | 68"        | 36"    | 19"         | 750 lbs         |