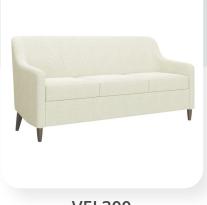

|        | Depth | Width | Seat Width | Height | Seat Height | Weight Capacity |
|--------|-------|-------|------------|--------|-------------|-----------------|
| VEL100 | 28"   | 28"   | 20"        | 36"    | 19"         | 300 lbs         |
| VEL200 | 28"   | 58"   | 44"        | 36"    | 19"         | 500 lbs         |
| VEL300 | 28"   | 76"   | 68"        | 36"    | 19"         | 750 lbs         |

**VEL200** 

VEL300