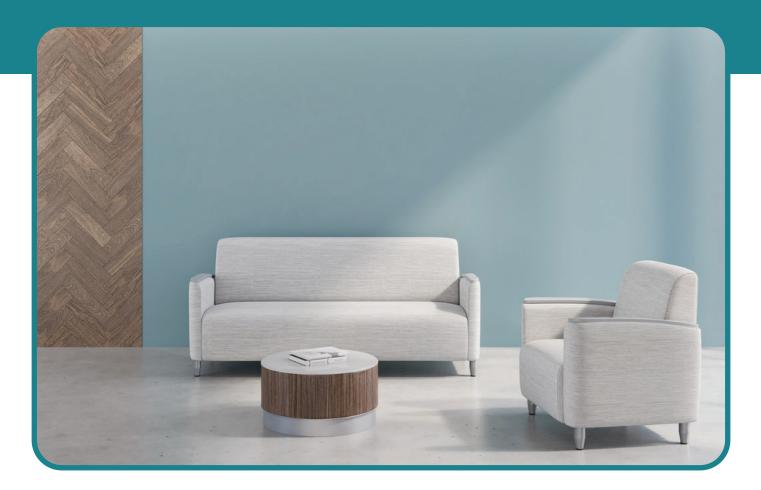

# Lounge Furniture that Balances Comfort and Safety

The Verity BH Lounge series is a collection designed to infuse behavioral health areas with a comforting, home-like aesthetic without compromising on safety, durability, or cleanability. With versatile options like polyurethane, solid surface, or wood arm caps, contrasting fabrics, and a moisture barrier, Verity BH Lounge offers a thoughtful approach to creating inviting and secure spaces.

## < Features

- No exposed fasteners for enhanced safety
- Non-removable seat cushion ensures durability and security
- Non-removable steel legs add stability
- Seamless seat front design for a clean look
- No exposed upholstery staples for improved safety

## 송 Options

- Choose from polyurethane, solid surface, or wood arm caps
- Variety of contrasting fabrics to suit your aesthetic
- Moisture barrier to enhance durability
- Optional full-length arms for added security and ligature resistance