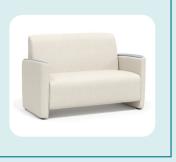

### VL-100FA-BH

| Depth           | 30″     |
|-----------------|---------|
| Width           | 31″     |
| Seat Width      | 23.5″   |
| Height          | 34″     |
| Seat Height     | 18″     |
| Weight          | 93 lbs  |
| Weight Capacity | 500 lbs |