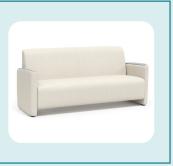

## VL-200FA-BHDepth30"Width53"

Seat Width 46.5" Height 34" Seat Height 18" Weight Capacity 650 lbs

| VL-300-BH       |         |     |
|-----------------|---------|-----|
|                 |         |     |
| Depth           | 30"     |     |
| Width           | 76.5″   |     |
| Seat Width      | 69.5″   |     |
| Height          | 34″     |     |
| Seat Height     | 18″     | I I |
| Weight          | 150 lbs |     |
| Weight Capacity | 750 lbs |     |