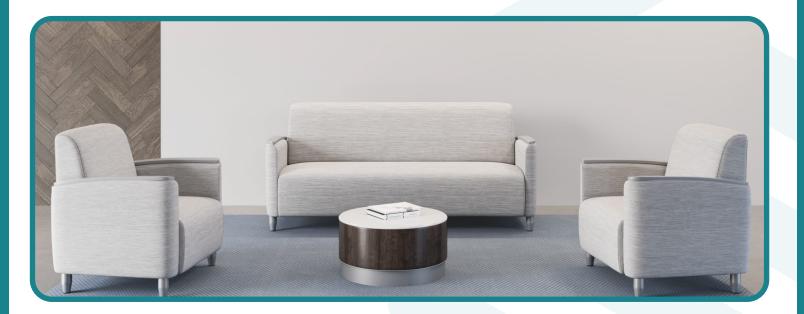

# Lounge Furniture that Balances Comfort and Safety

The Verity BH Lounge series is a collection designed to infuse behavioral health areas with a comforting, home-like aesthetic without compromising on safety, durability, or cleanability. With versatile options like polyurethane, solid surface, or wood arm caps, contrasting fabrics, and a moisture barrier, Verity BH Lounge offers a thoughtful approach to creating inviting and secure spaces.

## < Features

- No exposed fasteners for enhanced safety
- Non-removable seat cushion ensures durability and security
- Non-removable steel legs add stability
- Seamless seat front design for a clean look
- No exposed upholstery staples for improved safety

## 송 Options

- Choose from polyurethane, solid surface, or wood arm caps
- Variety of contrasting fabrics to suit your aesthetic
- Moisture barrier to enhance durability
- Optional full-length arms for added security and ligature resistance