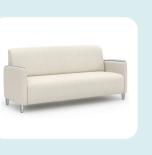

#### VL-200-BH

 Depth
 30"

 Width
 53"

 Seat Width
 46.5"

 Height
 34"

 Seat Height
 18"

 Weight Capacity
 650 lbs