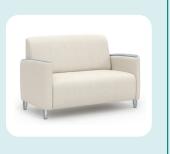

### VL-100-BH

| Depth           | 30"     |
|-----------------|---------|
| Width           | 31″     |
| Seat Width      | 23.5″   |
| Height          | 34″     |
| Seat Height     | 18″     |
| Weight          | 93 lbs  |
| Weight Capacity | 500 lbs |