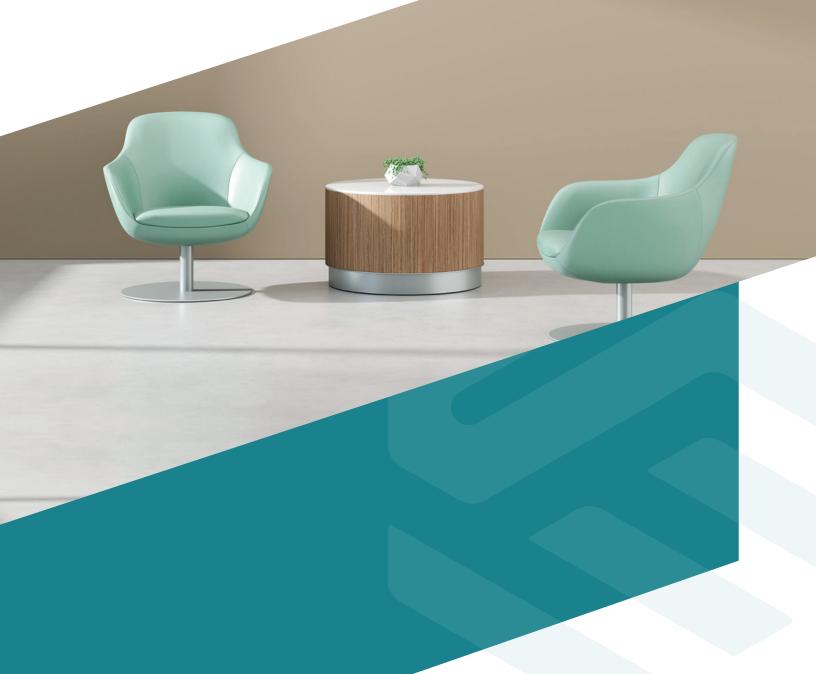

## Valet BH Lounge Seating

## Setting a New Standard in Lounge Seating for Behavioral Health

Step into a world of modern sophistication and safety with Valet BH Seating, setting a new standard in lounge seating for Behavioral Health. Our approach combines contemporary aesthetics with thoughtful design to create a space that prioritizes both style and safety. Explore the features of our lounge seating, where form and function find a perfect balance, ensuring a welcoming and secure environment.

- Contemporary flair
- Curved organic form that surrounds with comfort
- Injected-molded foam with steel inner frame
- Available in high-back or low-back
- Tamper-resistant hardware
- Heavy disc base to deter movement
- Meets BIFMA X5.4-2020