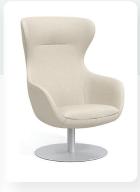

## Valet BH Lounge Seating

## Setting a New Standard in Lounge Seating for Behavioral Health

Step into a world of modern sophistication and safety with Valet BH Seating, setting a new standard in lounge seating for Behavioral Health. Our approach combines contemporary aesthetics with thoughtful design to create a space that prioritizes both style and safety. Explore the features of our lounge seating, where form and function find a perfect balance, ensuring a welcoming and secure environment.

- Contemporary flair
- Curved organic form that surrounds with comfort
- Injected-molded foam with steel inner frame
- Available in high-back or low-back
- Tamper-resistant hardware
- Heavy disc base to deter movement
- Meets BIFMA X5.4-2020

- Standard or premium metal finish
- Contrasting fabrics
- Moisture barrier

|                  | Depth  | Width | Seat Width | Height | Seat Height | Weight Capacity |
|------------------|--------|-------|------------|--------|-------------|-----------------|
| VAL121-BH-DB     | 30.75" | 31"   | 21"        | 32"    | 16.25"      | 300 lbs         |
| VAL121-BH-DB-HB  | 31.25" | 31"   | 21"        | 43.25" | 16.25"      | 300 lbs         |
| VAL121-BH-DBT    | 30.75" | 31"   | 21"        | 34"    | 18.25"      | 300 lbs         |
| VAL121-BH-DBT-HB | 31.25" | 31"   | 21"        | 45.25" | 18.25"      | 300 lbs         |

VAL121-BH-DB

VAL121-BH-DB-HB

VAL121-BH-DBT

VAL121-BH-DBT-HB