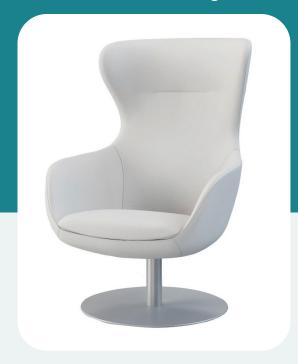

- Contemporary flair
- Curved organic form that surrounds with comfort
- Injected-molded foam with steel inner frame
- Available in high-back or low-back
- Tamper-resistant hardware
- Heavy disc base to deter movement
- Meets BIFMA X5.4-2020

- Standard or premium metal finish
- Contrasting fabrics
- Moisture barrier

|                  | Depth  | Width | Seat Width | Height | Seat Height | Weight Capacity |
|------------------|--------|-------|------------|--------|-------------|-----------------|
| VAL121-BH-DB     | 30.75" | 31"   | 21"        | 32"    | 16.25"      | 300 lbs         |
| VAL121-BH-DB-HB  | 31.25" | 31"   | 21"        | 43.25" | 16.25"      | 300 lbs         |
| VAL121-BH-DBT    | 30.75" | 31"   | 21"        | 34"    | 18.25"      | 300 lbs         |
| VAL121-BH-DBT-HB | 31.25" | 31"   | 21"        | 45.25" | 18.25"      | 300 lbs         |

VAL121-BH-DB

VAL121-BH-DB-HB

VAL121-BH-DBT

VAL121-BH-DBT-HB