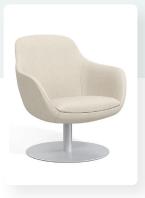

- Contemporary flair
- Curved organic form that surrounds with comfort
- Injected-molded foam with steel inner frame
- Available in high-back or low-back
- Tamper-resistant hardware
- Heavy disc base to deter movement
- Meets BIFMA X5.4-2020

- Standard or premium metal finish
- Contrasting fabrics
- Moisture barrier

|                  | Depth  | Width | Seat Width | Height | Seat Height | Weight Capacity |
|------------------|--------|-------|------------|--------|-------------|-----------------|
| VAL121-BH-DB     | 30.75" | 31"   | 21"        | 32"    | 16.25"      | 300 lbs         |
| VAL121-BH-DB-HB  | 31.25" | 31"   | 21"        | 43.25" | 16.25"      | 300 lbs         |
| VAL121-BH-DBT    | 30.75" | 31"   | 21"        | 34"    | 18.25"      | 300 lbs         |
| VAL121-BH-DBT-HB | 31.25" | 31"   | 21"        | 45.25" | 18.25"      | 300 lbs         |

VAL121-BH-DB

VAL121-BH-DB-HB

VAL121-BH-DBT

VAL121-BH-DBT-HB