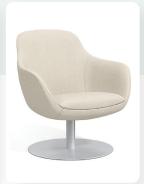

## Valet BH Lounge Seating

## Setting a New Standard in Lounge Seating for Behavioral Health

Step into a world of modern sophistication and safety with Valet BH Seating, setting a new standard in lounge seating for Behavioral Health. Our approach combines contemporary aesthetics with thoughtful design to create a space that prioritizes both style and safety. Explore the features of our lounge seating, where form and function find a perfect balance, ensuring a welcoming and secure environment.

- Contemporary flair
- Curved organic form that surrounds with comfort
- Injected-molded foam with steel inner frame
- Available in high-back or low-back
- Tamper-resistant hardware
- Heavy disc base to deter movement
- Meets BIFMA X5.4-2020

- Standard or premium metal finish
- Contrasting fabrics
- Moisture barrier

|                  | Depth  | Width | Seat Width | Height | Seat Height | Weight Capacity |
|------------------|--------|-------|------------|--------|-------------|-----------------|
| VAL121-BH-DB     | 30.75" | 31"   | 21"        | 32"    | 16.25"      | 300 lbs         |
| VAL121-BH-DB-HB  | 31.25" | 31"   | 21"        | 43.25" | 16.25"      | 300 lbs         |
| VAL121-BH-DBT    | 30.75" | 31"   | 21"        | 34"    | 18.25"      | 300 lbs         |
| VAL121-BH-DBT-HB | 31.25" | 31"   | 21"        | 45.25" | 18.25"      | 300 lbs         |

VAL121-BH-DB

VAL121-BH-DB-HB

VAL121-BH-DBT

VAL121-BH-DBT-HB