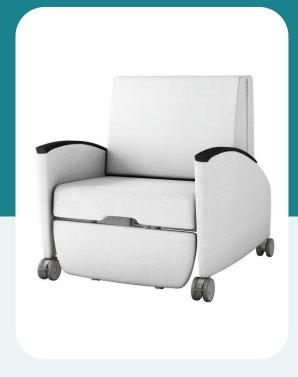

## SC910 Sleep Chair

## **Safety-Focused Comfort**

An infection control favorite, the SC-910 Sleep chair boasts a simple design with increased comfort. Its metal frame, protected from spills and infestations, is excellent for bariatric patients, as it can hold strong at a 750lb capacity. This chair's design is intuitive and simple, as it has no mechanical parts but can still transition from chair to bed easily at the pull of a lever. It is also easy to handle, maintain, and safely transport.