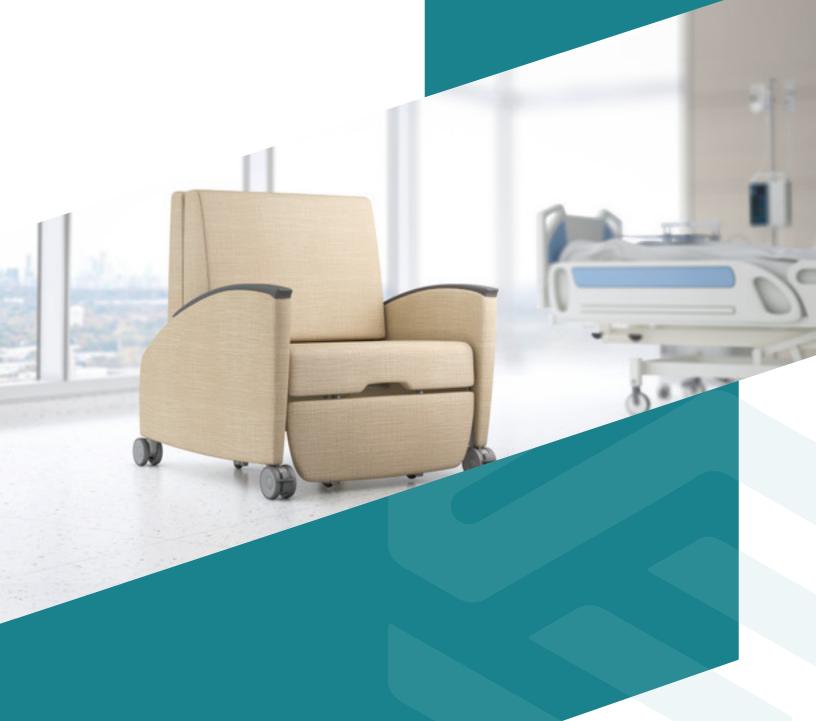

## SC910 Sleep Chair

## **Safety-Focused Comfort**

An infection control favorite, the SC-910 Sleep chair boasts a simple design with increased comfort. Its metal frame, protected from spills and infestations, is excellent for bariatric patients, as it can hold strong at a 750lb capacity. This chair's design is intuitive and simple, as it has no mechanical parts but can still transition from chair to bed easily at the pull of a lever. It is also easy to handle, maintain, and safely transport.