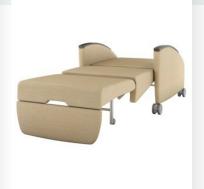

## **Safety-Focused Comfort**

An infection control favorite, the SC-910 Sleep chair boasts a simple design with increased comfort. Its metal frame, protected from spills and infestations, is excellent for bariatric patients, as it can hold strong at a 750lb capacity. This chair's design is intuitive and simple, as it has no mechanical parts but can still transition from chair to bed easily at the pull of a lever. It is also easy to handle, maintain, and safely transport.