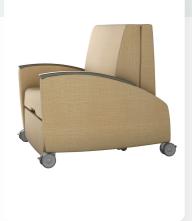

## SC910 Sleep Chair

## **Safety-Focused Comfort**

An infection control favorite, the SC-910 Sleep chair boasts a simple design with increased comfort. Its metal frame, protected from spills and infestations, is excellent for bariatric patients, as it can hold strong at a 750lb capacity. This chair's design is intuitive and simple, as it has no mechanical parts but can still transition from chair to bed easily at the pull of a lever. It is also easy to handle, maintain, and safely transport.