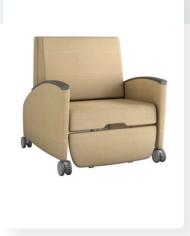

## SC910 Sleep Chair

## **Safety-Focused Comfort**

An infection control favorite, the SC-910 Sleep chair boasts a simple design with increased comfort. Its metal frame, protected from spills and infestations, is excellent for bariatric patients, as it can hold strong at a 750lb capacity. This chair's design is intuitive and simple, as it has no mechanical parts but can still transition from chair to bed easily at the pull of a lever. It is also easy to handle, maintain, and safely transport.