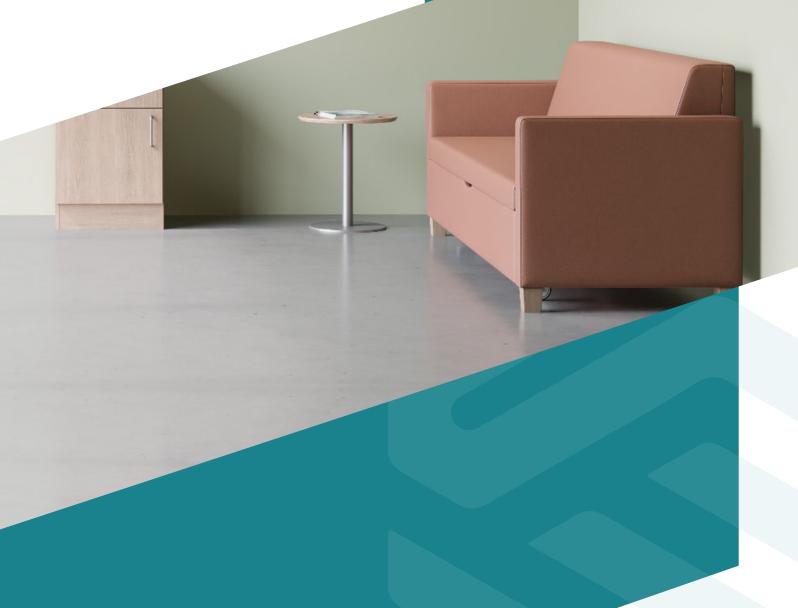

## SC900 Sleep Chair

## **Transforming Patient Rooms**with Comfort and Versatility

Experience the ultimate blend of user-friendly design, ease of cleaning, and space-saving functionality with the SC900 Sleep Chair. Tailored to meet the specific constraints of patient rooms, the SC900 is available as a versatile sleep sofa with back and arms or as a compact bench sleeper, allowing you to customize it based on the available space.

## **Features**

- Heavy-duty concealed slide mechanism reduces pinch points for safety
- Large 76" x 35" sleep surface that is easy to clean and maintain
- Field-replaceable arm caps and feet for long-term functionality and aesthetics