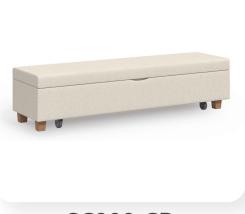

y concealed slide mechanism reduces pinch points for safety
- Large 76" x 35" sleep surface that is easy to clean and maintain
- Field-replaceable arm caps and feet for long-term functionality and aesthetics



- Wood, polyurethane, or solid surface arm caps
- Wood, powder-coated legs, or casters for added mobility
- Moisture barrier for enhanced durability
- Variety of contrasting fabrics to suit your aesthetic
- Customize the finish to complement your space

|          | Depth | Width | Seat Width | Height | Seat Height | Weight Capacity |
|----------|-------|-------|------------|--------|-------------|-----------------|
| SC900    | 26.5" | 83"   | 26"        | 33"    | 18.5"       | 750 lbs         |
| SC900-CB | 21"   | 76"   | 26"        | 18.5"  | 18.5"       | 750 lbs         |





SC900-CB