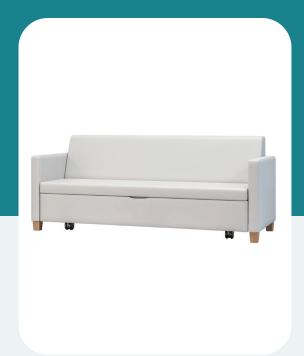

## SC900 Sleep Chair

## **Transforming Patient Rooms**with Comfort and Versatility

Experience the ultimate blend of user-friendly design, ease of cleaning, and space-saving functionality with the SC900 Sleep Chair. Tailored to meet the specific constraints of patient rooms, the SC900 is available as a versatile sleep sofa with back and arms or as a compact bench sleeper, allowing you to customize it based on the available space.

## **Features**

- Heavy-duty concealed slide mechanism reduces pinch points for safety
- Large 76" x 35" sleep surface that is easy to clean and maintain
- Field-replaceable arm caps and feet for long-term functionality and aesthetics