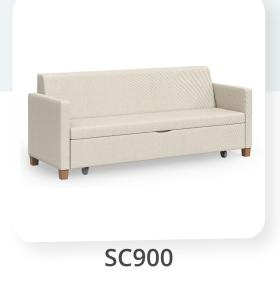

## SC900 Sleep Chair

## **Transforming Patient Rooms**with Comfort and Versatility

Experience the ultimate blend of user-friendly design, ease of cleaning, and space-saving functionality with the SC900 Sleep Chair. Tailored to meet the specific constraints of patient rooms, the SC900 is available as a versatile sleep sofa with back and arms or as a compact bench sleeper, allowing you to customize it based on the available space.

## **Features**

- Heavy-duty concealed slide mechanism reduces pinch points for safety
- Large 76" x 35" sleep surface that is easy to clean and maintain
- Field-replaceable arm caps and feet for long-term functionality and aesthetics