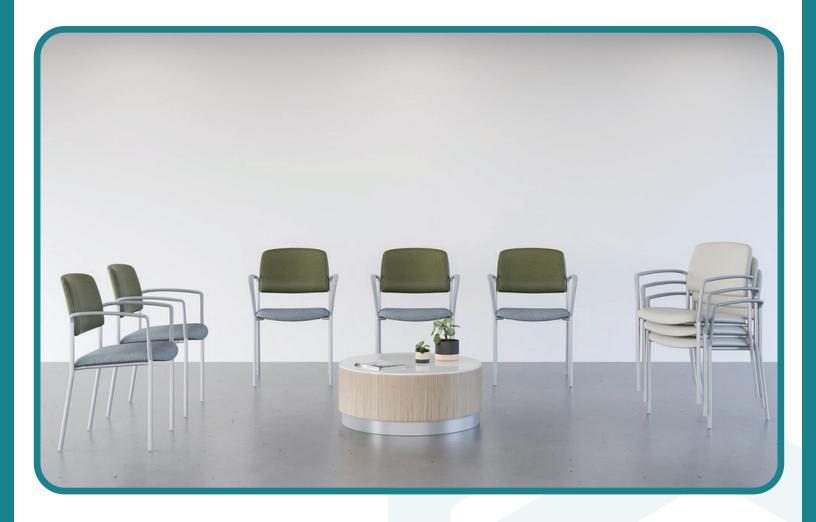

# A versatile healthcare seating solution

The Quantum seating line is a series of spacious, sturdy chairs designed to complement a room's purpose. Its comfortable versatility makes it a smart addition to any healthcare space, including waiting areas, cafeterias, patient rooms, or even as a guest chair in administrative spaces.

# Features

- · Fully welded design ensures long-term structural integrity
- Clear glides are non-marring to protect floors
- Curved back and waterfall seat provides enhanced comfort
- · Back mounting brackets are concealed
- Brazed frame welds offer a clean aesthetic
- · Double-stitch method increases the durability of seams
- Upholstered or wood back

# Options

- Custom frame and wood back finishes
- Contrasting fabrics
- Ganging clip
- Wall-saver frame
- Chair dolly (stacks 10 chairs high)
- Moisture barrier