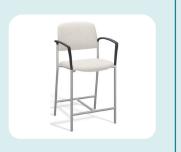

### QUC118E

Depth 22"
Width 22"
Seat Width 18"
Height 40"
Seat Height 24"
Weight Capacity 500 lbs