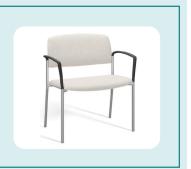

### QUC122A

Depth 22"
Width 26"
Seat Width 22"
Height 34"
Seat Height 18"
Weight Capacity 500 lbs

### QUC126F

Depth 22"
Width 30"
Seat Width 26"
Height 34"
Seat Height 18"
Weight Capacity 500 lbs