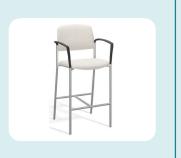

# QUC118FB

Depth 22"
Width 22"
Seat Width 18"
Height 44"
Seat Height 28"
Weight Capacity 500 lbs

## QUC118BA

Depth 22"
Width 22"
Seat Width 18"
Height 44"
Seat Height 28"
Weight Capacity 500 lbs