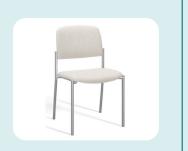

## QUC118F

Depth 22"
Width 22"
Seat Width 18"
Height 34"
Seat Height 18"
Weight Capacity 500 lbs