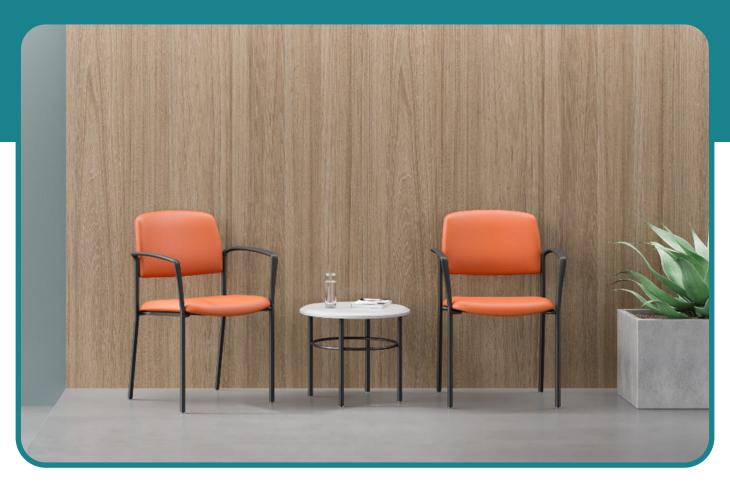

# A versatile healthcare seating solution

The Quantum seating line is a series of spacious, sturdy chairs designed to complement a room's purpose. Its comfortable versatility makes it a smart addition to any healthcare space, including waiting areas, cafeterias, patient rooms, or even as a guest chair in administrative spaces.

# Features

- · Fully welded design ensures long-term structural integrity
- Clear glides are non-marring to protect floors
- Curved back and waterfall seat provides enhanced comfort
- · Back mounting brackets are concealed
- Brazed frame welds offer a clean aesthetic
- · Double-stitch method increases the durability of seams
- Upholstered or wood back