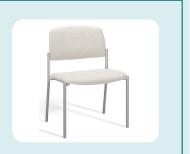

## QUC118F

Depth 22"
Width 22"
Seat Width 18"
Height 34"
Seat Height 18"
Weight Capacity 500 lbs

## QUC118F-CA

Depth 22"
Width 22"
Seat Width 18"
Height 34"
Seat Height 18"
Weight Capacity 300 lbs