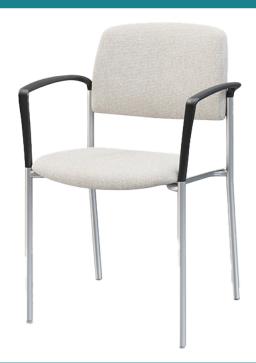

### QUC118A

Depth 22"
Width 22"
Seat Width 18"
Height 34"
Seat Height 18"
Weight Capacity 500 lbs