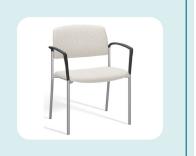

### QUC118A

Depth 22"
Width 22"
Seat Width 18"
Height 34"
Seat Height 18"
Weight Capacity 500 lbs