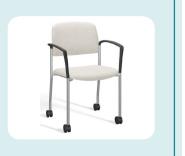

## QUC118F-CA

Depth 22"
Width 22"
Seat Width 18"
Height 34"
Seat Height 18"
Weight Capacity 300 lbs