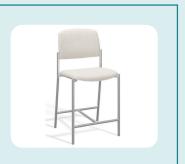

### QUC118A

Depth 22"
Width 22"
Seat Width 18"
Height 34"
Seat Height 18"
Weight Capacity 500 lbs

### QUC118E

Depth 22"
Width 22"
Seat Width 18"
Height 40"
Seat Height 24"
Weight Capacity 500 lbs

### QUC122F

Depth 22"
Width 16"
Seat Width 22"
Height 34"
Seat Height 18"
Weight Capacity 500 lbs