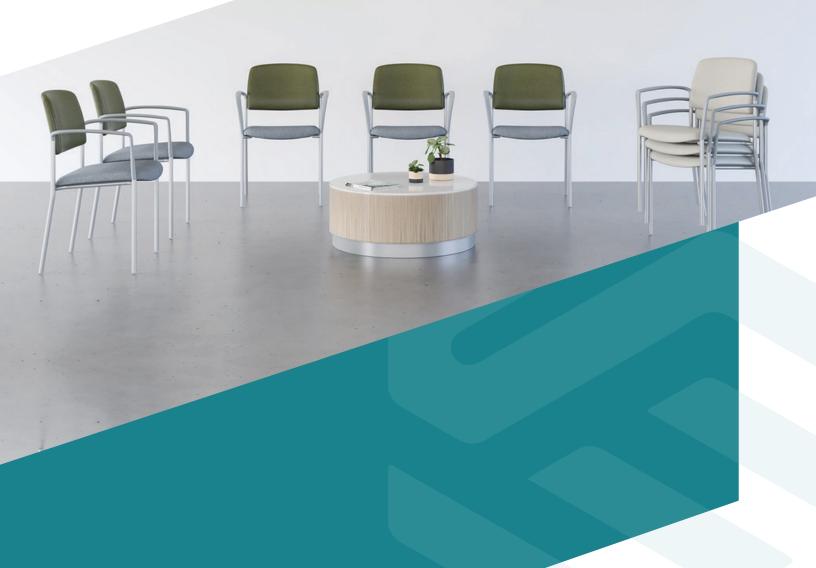

# A versatile healthcare seating solution

The Quantum seating line is a series of spacious, sturdy chairs designed to complement a room's purpose. Its comfortable versatility makes it a smart addition to any healthcare space, including waiting areas, cafeterias, patient rooms, or even as a guest chair in administrative spaces.

# Features

- · Fully welded design ensures long-term structural integrity
- Clear glides are non-marring to protect floors
- Curved back and waterfall seat provides enhanced comfort
- · Back mounting brackets are concealed
- Brazed frame welds offer a clean aesthetic
- · Double-stitch method increases the durability of seams
- Upholstered or wood back