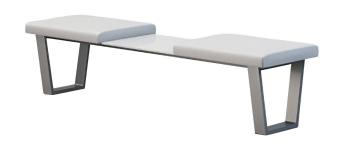

# **PORTO BH BENCH**

Porto benches are built to the highest standard of quality and offer a contemporary style in a choice of 2-seat or 3-seat configurations with solid surface and power/USB options.

# **Options**

- Solid surface center table
- Power/USB outlet
- Floor mount brackets
- Moisture barrier

|           | Depth  | Width | Seat Height | Weight Capacity |
|-----------|--------|-------|-------------|-----------------|
| POB224    | 20.75" | 48"   | 19"         | 500 lbs         |
| POB324    | 20.75" | 72"   | 19"         | 500 lbs         |
| POB324-CT | 20.75" | 72"   | 19"         | 500 lbs         |