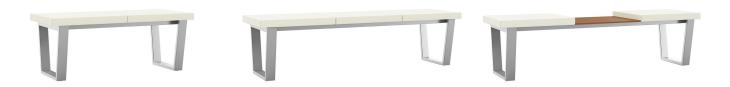

# Statement of Line

POB324 POB324 POB324-CT

# **Options**

- Solid surface center table
- Power/USB outlet
- Floor mount brackets
- Moisture barrier

|           | Depth  | Width | Seat Height | Weight Capacity |
|-----------|--------|-------|-------------|-----------------|
| POB224    | 20.75" | 48"   | 19"         | 500 lbs         |
| POB324    | 20.75" | 72"   | 19"         | 500 lbs         |
| POB324-CT | 20.75" | 72"   | 19"         | 500 lbs         |