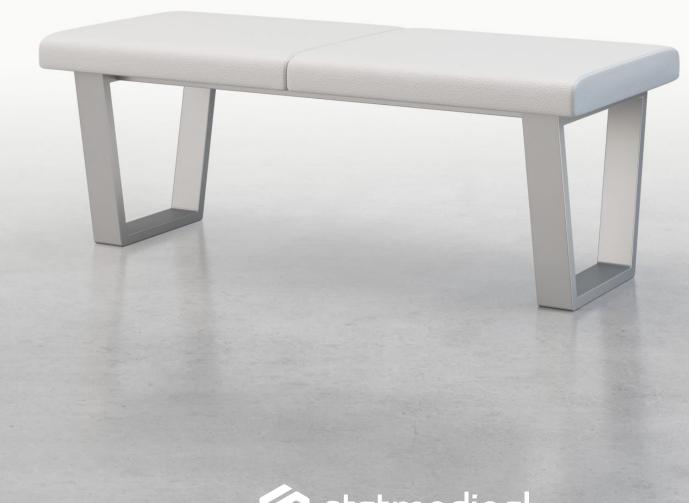

# **PORTO BH BENCH**

Porto benches are built to the highest standard of quality and offer a contemporary style in a choice of 2-seat or 3-seat configurations with solid surface and power/USB options.

### **Features**

- 14-gauge internal steel seat frame
- Seat cushions can be easily replaced
- Concealed upholstery staples
- · Non-removeable nylon glides protect flooring