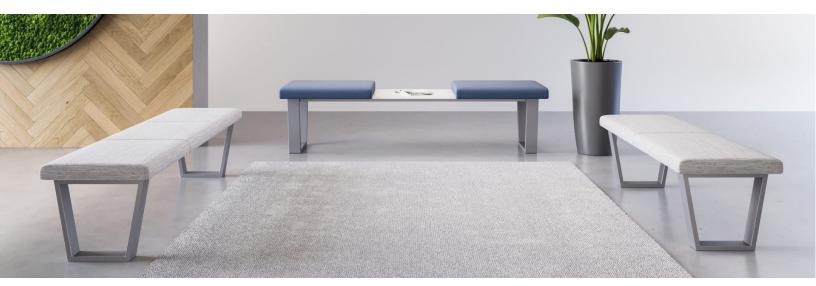

# **PORTO BH BENCH**

Porto benches are built to the highest standard of quality and offer a contemporary style in a choice of 2-seat or 3-seat configurations with solid surface and power/USB options.

# **Options**

- Solid surface center table
- Power/USB outlet
- Floor mount brackets
- Moisture barrier

|           | Depth  | Width | Seat Height | Weight Capacity |
|-----------|--------|-------|-------------|-----------------|
| POB224    | 20.75" | 48"   | 19"         | 500 lbs         |
| POB324    | 20.75" | 72"   | 19"         | 500 lbs         |
| POB324-CT | 20.75" | 72"   | 19"         | 500 lbs         |