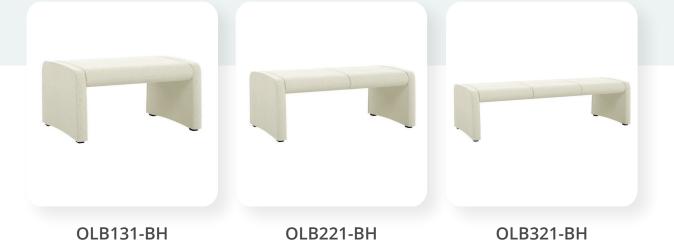

## **Smooth and Safe Benches**

Available in a number of configurations, The Onward Bench BH line is an attractive and safe addition to any behavioral health space. Its round, soft structure provides a welcoming place for all. Choose from bariatric seating, 2, or 3-seat configurations, or combine your favorites.

|  |           | Depth | Width | Height | Weight    | Weight Capacity |
|--|-----------|-------|-------|--------|-----------|-----------------|
|  | OLB131-BH | 27.5" | 36.5" | 18.75" | 81 lbs    | 750 lbs         |
|  | OLB221-BH | 27.5" | 47.5" | 18.75" | 92.5 lbs  | 750 lbs         |
|  | OLB321-BH | 27.5" | 68.5" | 18.75" | 113.5 lbs | 1000 lbs        |