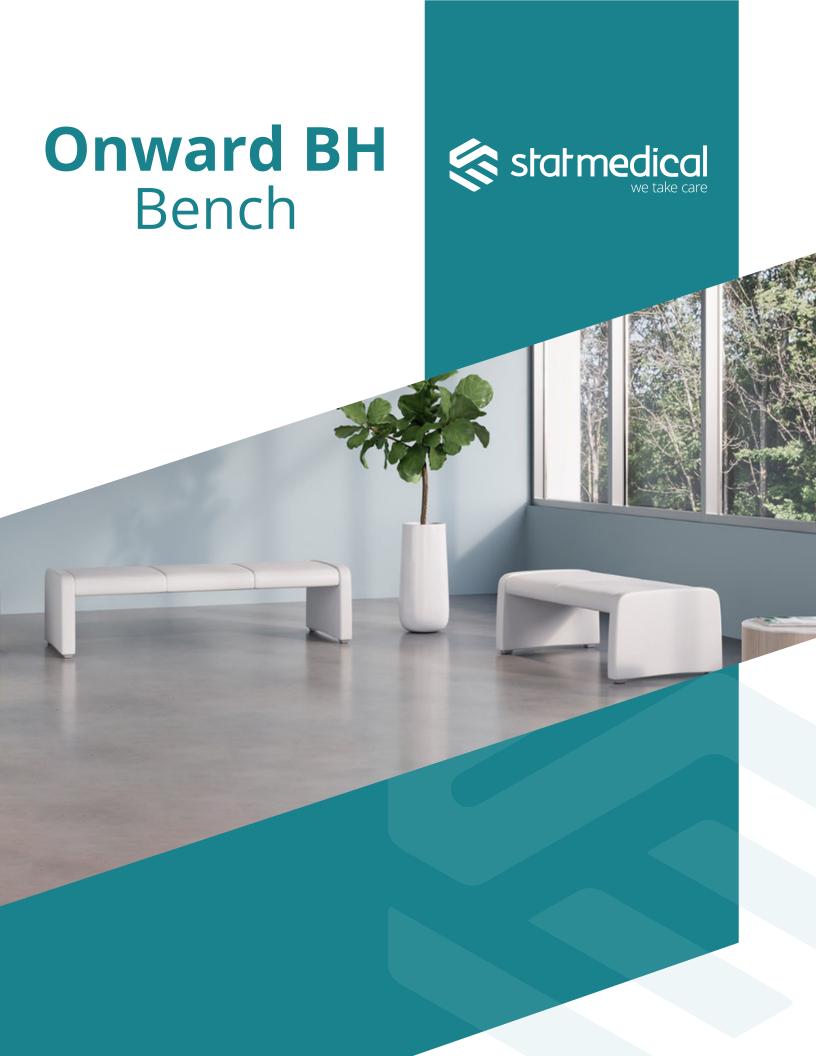

## **Smooth and Safe Benches**

Available in a number of configurations, The Onward Bench BH line is an attractive and safe addition to any behavioral health space. Its round, soft structure provides a welcoming place for all. Choose from bariatric seating, 2, or 3-seat configurations, or combine your favorites.