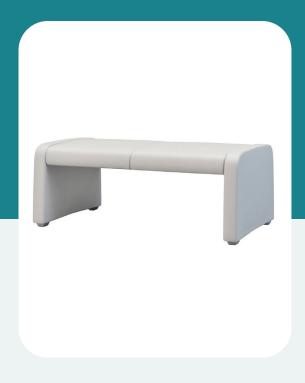

## **Smooth and Safe Benches**

Available in a number of configurations, The Onward Bench BH line is an attractive and safe addition to any behavioral health space. Its round, soft structure provides a welcoming place for all. Choose from bariatric seating, 2, or 3-seat configurations, or combine your favorites.

- Limited lifetime warranty
- 14-gauge steel frame
- Replaceable seat cushions
- Tamper-resistant fasteners
- Steel seat pan
- Non-removable nylon glides

- Contrasting Fabrics to match your style
- Custom wood leg finishes
- Moisture barrier for longevity