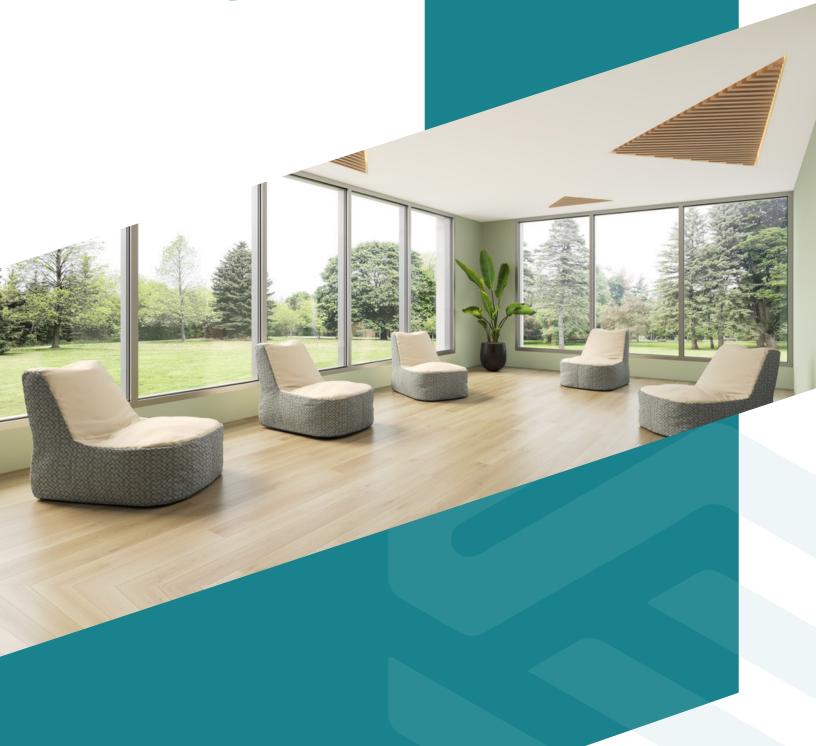

## Part Chair, Part Beanbag

A fun, comfortable addition to open group spaces, the Kiwi BH Beanbag chair's playful nature is excellent for Behavioral Health environments. It also works well in lounging areas, offering a soft respite to whoever needs it.