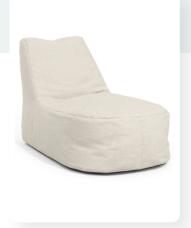

## Kiwi BH

Beanbag Chair

## Part Chair, Part Beanbag

A fun, comfortable addition to open group spaces, the Kiwi BH Beanbag chair's playful nature is excellent for Behavioral Health environments. It also works well in lounging areas, offering a soft respite to whoever needs it.

- Non-skid mega grip bottom
- Locking zipper closure
- Lightweight and easy to transport
- Replaceable covers and filler

- Contrasting fabrics (Combination fabrics must be pre-approved before ordering)
- Available in a deep-seat model