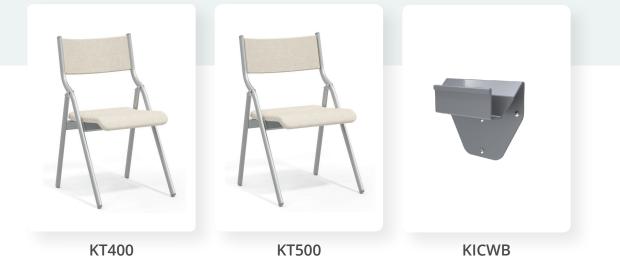

|       | Depth | Width | Seat Width | Height | Seat Height | Weight Capacity |
|-------|-------|-------|------------|--------|-------------|-----------------|
| KT400 | 22″   | 19"   | 16″        | 34″    | 18″         | 400 lbs         |
| KT500 | 22″   | 21″   | 18"        | 34″    | 18"         | 400 lbs         |
| KICWB | 7.5″  | 2.5″  | -          | 6″     | -           | -               |