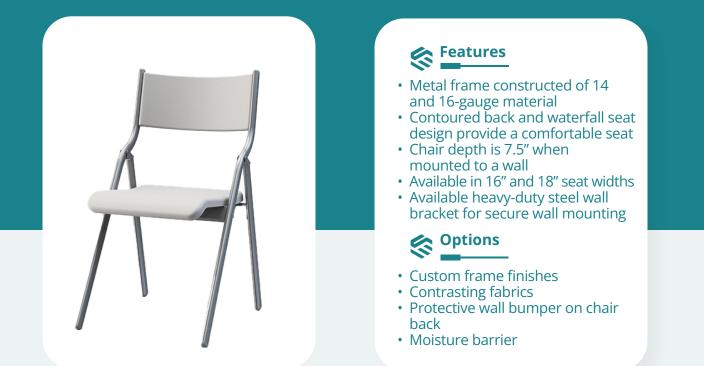

## The Classic, Remastered

The Kite Metal Folding Chair combines a timeless design and sanitation insight. It is excellent for any room where space is an essence. Its durable frame is easy to clean and sterilize. This chair is easy to transport, fits all sorts of productive spaces, and is a great option as additional seating for patient's rooms.