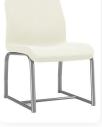

- Choose from our wide range of standard, premium, and basic vinyl selections to suit your facility's style
- Available in multiple finishes
- Bolt to floor brackets
- Moisture barrier

|            | Depth | Width | Seat Width | Height | Seat Height | Weight capacity |
|------------|-------|-------|------------|--------|-------------|-----------------|
| JXC118A    | 25.5″ | 18″   | 18″        | 35″    | 19"         | 500 lbs         |
| JXC118A-SL | 25.5″ | 18″   | 18"        | 35″    | 19"         | 500 lbs         |
| JXC118F-SL | 25.5″ | 19.5″ | 18″        | 35″    | 19"         | 500 lbs         |
| JXC121A    | 25.5″ | 23.5″ | 22″        | 35″    | 19"         | 500 lbs         |
| JXC121A-SL | 25.5″ | 23.5″ | 22″        | 35″    | 19"         | 500 lbs         |
| JXC121F-SL | 25.5″ | 23.5″ | 22″        | 35″    | 19″         | 500 lbs         |

JXC118A-SL

**IXC121A-SL** 

JXC121F-SL