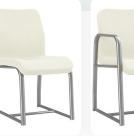

- Choose from our wide range of standard, premium, and basic vinyl selections to suit your facility's style
- Available in multiple finishes
- Bolt to floor brackets
- Moisture barrier

|            | Depth | Width | Seat Width | Height | Seat Height | Weight capacity |
|------------|-------|-------|------------|--------|-------------|-----------------|
| JXC118A    | 25.5″ | 18″   | 18″        | 35″    | 19"         | 500 lbs         |
| JXC118A-SL | 25.5″ | 18″   | 18"        | 35″    | 19"         | 500 lbs         |
| JXC118F-SL | 25.5″ | 19.5″ | 18″        | 35″    | 19"         | 500 lbs         |
| JXC121A    | 25.5″ | 23.5″ | 22″        | 35″    | 19"         | 500 lbs         |
| JXC121A-SL | 25.5″ | 23.5″ | 22″        | 35″    | 19"         | 500 lbs         |
| JXC121F-SL | 25.5″ | 23.5″ | 22″        | 35″    | 19″         | 500 lbs         |

JXC118A-SL

**IXC121A-SL** 

JXC121F-SL