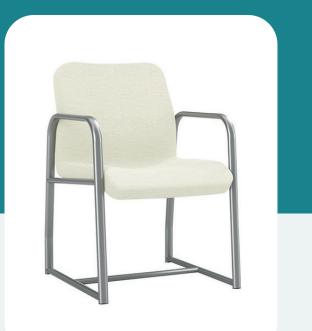

## Jax BH Waiting Seat

## Stat Medical's Take on Comfort with Durability

With patient comfort and safety at the forefront, the JAX Behavioural Health Series Waiting Seat is designed to withstand high-traffic environments while providing exceptional comfort. Trust Stat Medical and the JAX Waiting Seat to elevate your facility's seating options.

## Features

- Gentle slope front-to-back design
- High-resiliency foam cushion for added comfort
- Multiple configuration options for versatility
- Solid welded metal frame construction for long-lasting durability

- Choose from our wide range of standard, premium, and basic vinyl selections to suit your facility's style
- Available in multiple finishes
- Bolt to floor brackets
- Moisture barrier

|            | Depth | Width | Seat Width | Height | Seat Height | Weight capacity |
|------------|-------|-------|------------|--------|-------------|-----------------|
| JXC118A    | 25.5″ | 18″   | 18″        | 35″    | 19"         | 500 lbs         |
| JXC118A-SL | 25.5″ | 18″   | 18"        | 35″    | 19"         | 500 lbs         |
| JXC118F-SL | 25.5″ | 19.5″ | 18″        | 35″    | 19"         | 500 lbs         |
| JXC121A    | 25.5″ | 23.5″ | 22″        | 35″    | 19"         | 500 lbs         |
| JXC121A-SL | 25.5″ | 23.5″ | 22″        | 35″    | 19"         | 500 lbs         |
| JXC121F-SL | 25.5″ | 23.5″ | 22″        | 35″    | 19″         | 500 lbs         |