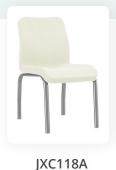

- Choose from our wide range of standard, premium, and basic vinyl selections to suit your facility's style
- Available in multiple finishes
- Bolt to floor brackets
- Moisture barrier

|            | Depth | Width | Seat Width | Height | Seat Height | Weight capacity |
|------------|-------|-------|------------|--------|-------------|-----------------|
| JXC118A    | 25.5″ | 18″   | 18″        | 35″    | 19"         | 500 lbs         |
| JXC118A-SL | 25.5″ | 18″   | 18"        | 35″    | 19"         | 500 lbs         |
| JXC118F-SL | 25.5″ | 19.5″ | 18″        | 35″    | 19"         | 500 lbs         |
| JXC121A    | 25.5″ | 23.5″ | 22″        | 35″    | 19"         | 500 lbs         |
| JXC121A-SL | 25.5″ | 23.5″ | 22″        | 35″    | 19"         | 500 lbs         |
| JXC121F-SL | 25.5″ | 23.5″ | 22″        | 35″    | 19″         | 500 lbs         |

JXC118A-SL

**IXC121A-SL** 

JXC121F-SL