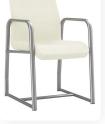

## Features

- Gentle slope front-to-back design
- High-resiliency foam cushion for added comfort
- Multiple configuration options for versatility
- Solid welded metal frame construction for long-lasting durability

- Choose from our wide range of standard, premium, and basic vinyl selections to suit your facility's style
- Available in multiple finishes
- Bolt to floor brackets
- Moisture barrier

|            | Depth | Width | Seat Width | Height | Seat Height | Weight capacity |
|------------|-------|-------|------------|--------|-------------|-----------------|
| JXC118A    | 25.5″ | 18″   | 18″        | 35″    | 19"         | 500 lbs         |
| JXC118A-SL | 25.5″ | 18″   | 18"        | 35″    | 19"         | 500 lbs         |
| JXC118F-SL | 25.5″ | 19.5″ | 18″        | 35″    | 19"         | 500 lbs         |
| JXC121A    | 25.5″ | 23.5″ | 22″        | 35″    | 19"         | 500 lbs         |
| JXC121A-SL | 25.5″ | 23.5″ | 22″        | 35″    | 19"         | 500 lbs         |
| JXC121F-SL | 25.5″ | 23.5″ | 22″        | 35″    | 19″         | 500 lbs         |

JXC118A-SL

**IXC121A-SL** 

JXC121F-SL