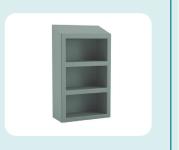

### FRCG703

Depth 14"
Width 29"
Seat Width Height 51"
Seat Height Weight Capacity -