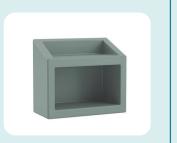

#### FR101

Depth 20"
Width 20.25"
Seat Width Height 26"
Seat Height Weight Capacity -