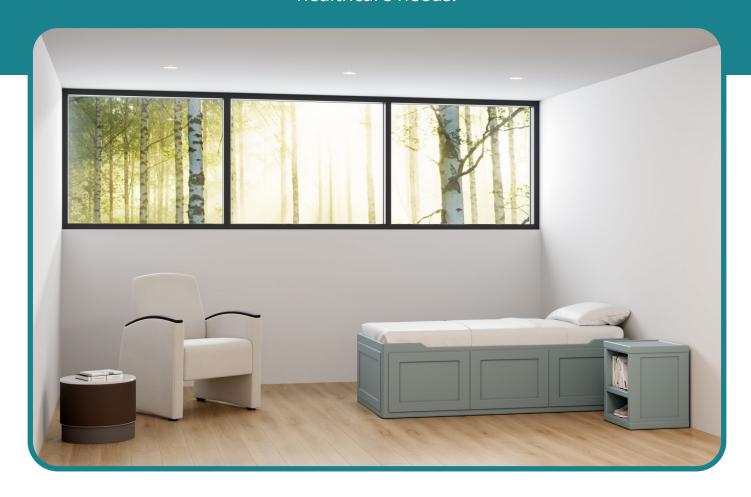

# Flexible and Durable Series for Behavioral Health Environments

Discover the Frontier BH Series, a rotationally molded collection designed exclusively for Behavioral Health settings. Consisting of a bed, bedside cabinet, desk, armless chair, and shelving units, Frontier is meticulously constructed from high-impact polyethylene, ensuring unparalleled durability. The bedside table's flip feature maximizes storage options, accommodating diverse healthcare needs.

### **Features**

- · Stain-resistant, seamless, and easy-to-clean surfaces
- Rounded corners contribute to injury prevention and overall safety
- The bed features surface grooves for effective fluid management
- The flip-style bedside cabinet offers two versatile configurations
- Craftsman-style appearance adds a touch of sophistication

## Options

- Personalize with our 5 color options to match your environment
- · Bolt-to-floor or wall installation for added stability
- Secure the bed and chair to the floor for patient safety
- · Patient restraint system for enhanced security