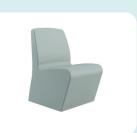

#### FRC121A

Depth 25.5"
Width 22"
Seat Width 22"
Height 33"
Seat Height Weight Capacity 750 lbs