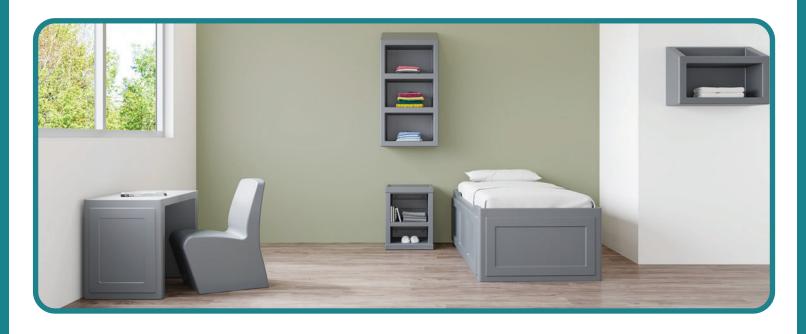

# Flexible and Durable Series for Behavioral Health Environments

Discover the Frontier BH Series, a rotationally molded collection designed exclusively for Behavioral Health settings. Consisting of a bed, bedside cabinet, desk, armless chair, and shelving units, Frontier is meticulously constructed from high-impact polyethylene, ensuring unparalleled durability. The bedside table's flip feature maximizes storage options, accommodating diverse healthcare needs.

### **Features**

- · Stain-resistant, seamless, and easy-to-clean surfaces
- Rounded corners contribute to injury prevention and overall safety
- The bed features surface grooves for effective fluid management
- The flip-style bedside cabinet offers two versatile configurations
- Craftsman-style appearance adds a touch of sophistication

## Options

- Personalize with our 5 color options to match your environment
- · Bolt-to-floor or wall installation for added stability
- Secure the bed and chair to the floor for patient safety
- · Patient restraint system for enhanced security