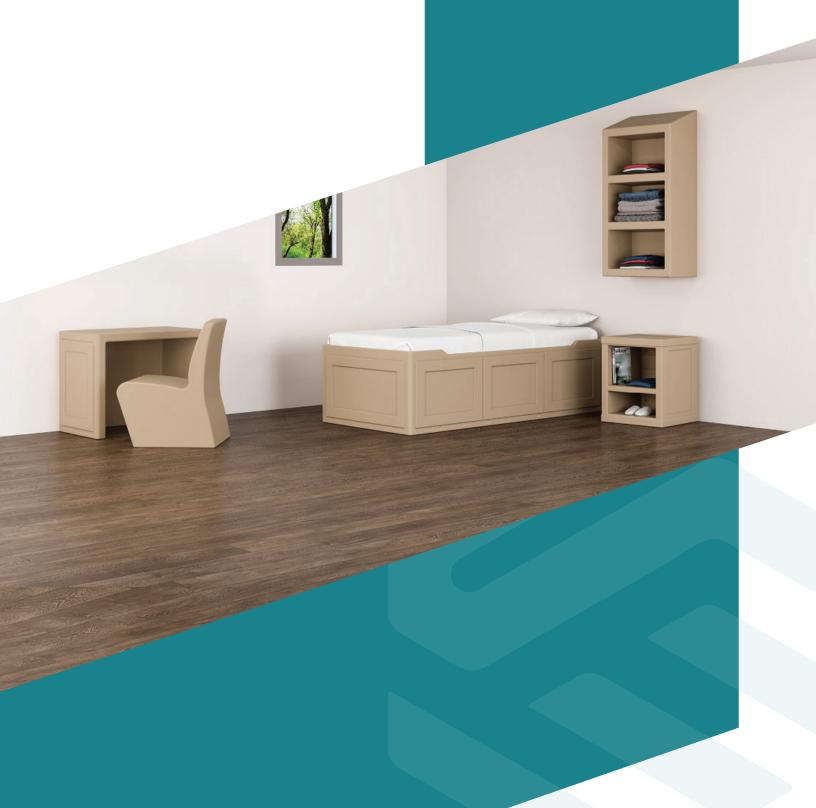

# Flexible and Durable Series for Behavioral Health Environments

Discover the Frontier BH Series, a rotationally molded collection designed exclusively for Behavioral Health settings. Consisting of a bed, bedside cabinet, desk, armless chair, and shelving units, Frontier is meticulously constructed from high-impact polyethylene, ensuring unparalleled durability. The bedside table's flip feature maximizes storage options, accommodating diverse healthcare needs.

### **Features**

- · Stain-resistant, seamless, and easy-to-clean surfaces
- Rounded corners contribute to injury prevention and overall safety
- The bed features surface grooves for effective fluid management
- The flip-style bedside cabinet offers two versatile configurations
- Craftsman-style appearance adds a touch of sophistication

## Options

- Personalize with our 5 color options to match your environment
- · Bolt-to-floor or wall installation for added stability
- Secure the bed and chair to the floor for patient safety
- · Patient restraint system for enhanced security