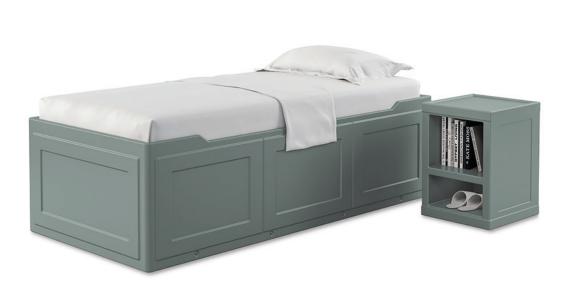

### **Features**

- · Stain-resistant, seamless, and easy-to-clean surfaces
- Rounded corners contribute to injury prevention and overall safety
- The bed features surface grooves for effective fluid management
- The flip-style bedside cabinet offers two versatile configurations
- Craftsman-style appearance adds a touch of sophistication

#### FRBD3681

Depth 42"
Width 86.75"
Seat Width Height 24"
Seat Height Weight Capacity 750 lbs