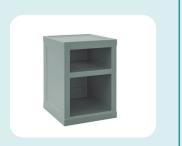

#### FRCG702

Depth 14"
Width 29"
Seat Width Height 22"
Seat Height Weight Capacity -