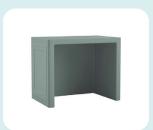

### FRCG500

Depth 23"
Width 46.25"
Seat Width Height 29"
Seat Height Weight Capacity -