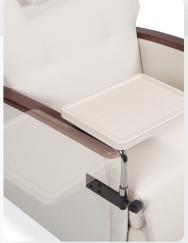

## **Features**

- 12-year warrantyHydraulic height adjustment
- Mobile transport base
- Lays completely flat
- Easy lateral transfers

- Stirrups
- Folding or swivel side tablet
- Fold-down arm
- Rolling foot tray

- Soft grip push bar Ergotron arm Drainage bag holder Heated seat and massage
- Central locking casters
- Straight or flared back Trendelenburg
- Battery backup
- 3-button foot control
- IV pole
- Push bar
- Paper roll dispenser