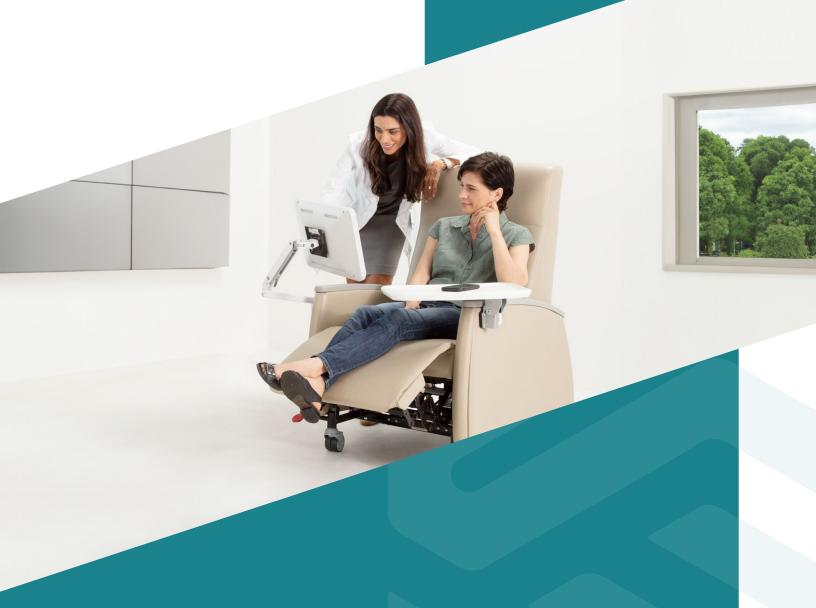

## **Customizable by Design**

The Connect Hydraulic Recliner was built with patient and caregiver comfort in mind. This endlessly versatile recliner can transform into an exam table with enough height to accommodate the caregiver. Its hydraulic mechanisms and sturdy design ensure safe transportation and adjustments. Connect offers many customization options that increase its applications.

## **Features**

- 12-year warrantyHydraulic height adjustment
- Mobile transport base
- Lays completely flat
- Easy lateral transfers

- Stirrups
- Folding or swivel side tablet
- Fold-down arm
- Rolling foot tray

- Soft grip push bar Ergotron arm Drainage bag holder Heated seat and massage
- Central locking casters
- Straight or flared back Trendelenburg
- Battery backup
- 3-button foot control
- IV pole
- Push bar
- Paper roll dispenser