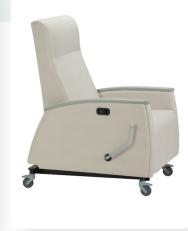

## **Customizable by Design**

The Connect Hydraulic Recliner was built with patient and caregiver comfort in mind. This endlessly versatile recliner can transform into an exam table with enough height to accommodate the caregiver. Its hydraulic mechanisms and sturdy design ensure safe transportation and adjustments. Connect offers many customization options that increase its applications.

## **Features**

- 12-year warrantyHydraulic height adjustment
- Mobile transport base
- Lays completely flat
- Easy lateral transfers

- Stirrups
- Folding or swivel side tablet
- Fold-down arm
- Rolling foot tray

- Soft grip push bar Ergotron arm Drainage bag holder Heated seat and massage
- Central locking casters
- Straight or flared back Trendelenburg
- Battery backup
- 3-button foot control
- IV pole
- Push bar
- Paper roll dispenser

Connect-2