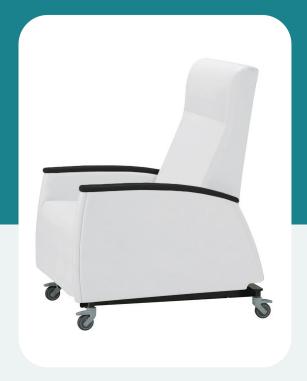

## **Customizable by Design**

The Connect Hydraulic Recliner was built with patient and caregiver comfort in mind. This endlessly versatile recliner can transform into an exam table with enough height to accommodate the caregiver. Its hydraulic mechanisms and sturdy design ensure safe transportation and adjustments. Connect offers many customization options that increase its applications.

## **Features**

- 12-year warrantyHydraulic height adjustment
- Mobile transport base
- Lays completely flat
- Easy lateral transfers

- Stirrups
- Folding or swivel side tablet
- Fold-down arm
- Rolling foot tray

- Soft grip push bar Ergotron arm Drainage bag holder Heated seat and massage
- Central locking casters
- Straight or flared back Trendelenburg
- Battery backup
- 3-button foot control
- IV pole
- Push bar
- Paper roll dispenser