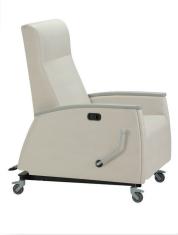

Connect-2

|           | Depth | Width | Seat Width | Height | Seat Height | Weight Capacity |
|-----------|-------|-------|------------|--------|-------------|-----------------|
| Connect-1 | 38"   | 34"   | 24"        | 47"    | 18" - 32"   | 500 lbs         |
| Connect-2 | 36"   | 33"   | 24"        | 46"    | 18" - 32"   | 500 lbs         |