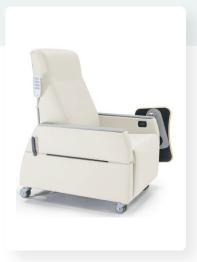

## **Innovative Care and Comfort**

The Connect Electric Recliner combines recliner functions with exam table functions, as well as safe patient handling for lateral transfers. This recliner offers endless reclining options and can lift to a comfortable working height for the caregiver. It has a wide range of accessories that increase its many uses and applications as an exam table and a recovery chair.

- 12-year warranty
- Electric height adjustment
- Mobile transport base
- Lays completely flat
- Easy lateral transfers

- Stirrups
- Folding or swivel side tablet
- Fold-down arm
- Rolling foot tray
- Soft grip push bar
- Ergotron arm
- Drainage bag holder
- Heated seat and massage
- Central locking casters
- Straight or flared back
- Trendelenburg
- Battery backup
- 3-button foot control
- IV pole
- Paper roll dispenser