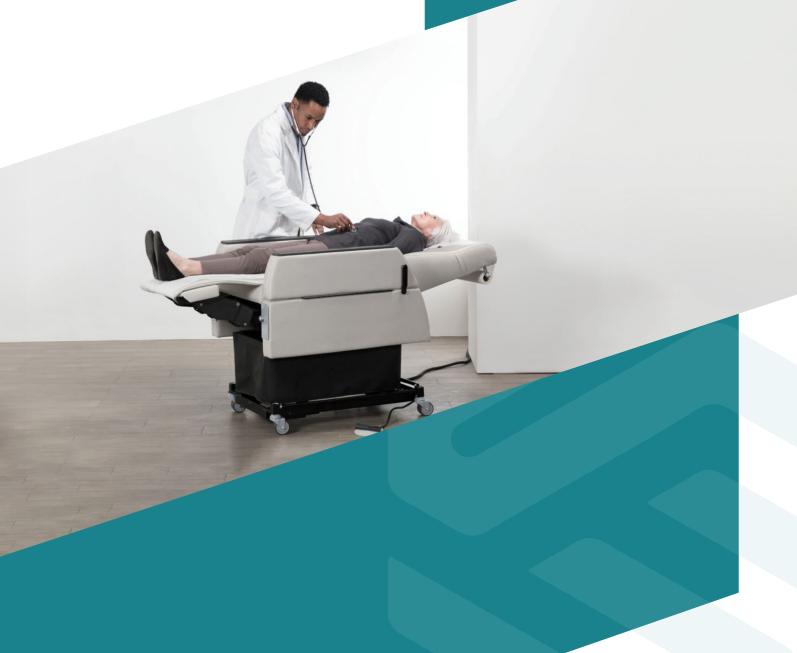

## **Innovative Care and Comfort**

The Connect Electric Recliner combines recliner functions with exam table functions, as well as safe patient handling for lateral transfers. This recliner offers endless reclining options and can lift to a comfortable working height for the caregiver. It has a wide range of accessories that increase its many uses and applications as an exam table and a recovery chair.