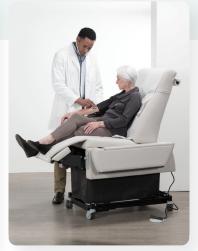

## **Innovative Care and Comfort**

The Connect Electric Recliner combines recliner functions with exam table functions, as well as safe patient handling for lateral transfers. This recliner offers endless reclining options and can lift to a comfortable working height for the caregiver. It has a wide range of accessories that increase its many uses and applications as an exam table and a recovery chair.