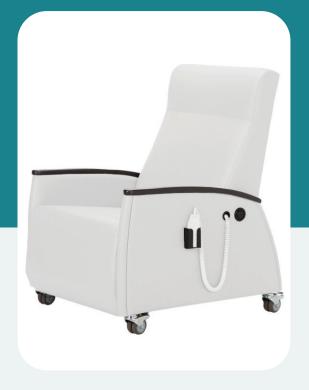

## **Innovative Care and Comfort**

The Connect Electric Recliner combines recliner functions with exam table functions, as well as safe patient handling for lateral transfers. This recliner offers endless reclining options and can lift to a comfortable working height for the caregiver. It has a wide range of accessories that increase its many uses and applications as an exam table and a recovery chair.

- 12-year warranty
- Electric height adjustment
- Mobile transport base
- Lays completely flat
- Easy lateral transfers

- Stirrups
- Folding or swivel side tablet
- Fold-down arm
- Rolling foot tray
- Soft grip push bar
- Ergotron arm
- Drainage bag holder
- Heated seat and massage
- Central locking casters
- Straight or flared back
- Trendelenburg
- Battery backup
- 3-button foot control
- IV pole
- Paper roll dispenser