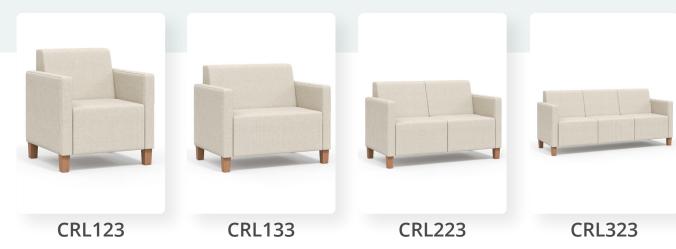

- Clean, rectilinear profile
- Concealed structural steel framework for enhanced durability
- Power/USB functionality for added convenience
- Moisture barrier for lasting durability

- Wood or powder-coated steel legs for a tailored look
- Custom leg and arm cap finishes to match your aesthetic
- Contrasting fabrics to suit your design preferences
- Available in Single Chair, Bariatric Chair, Two-Seater, and Three-Seater configurations for versatile seating solutions

|        | Depth | Width | Seat Width | Height | Seat Height | Weight Capacity |
|--------|-------|-------|------------|--------|-------------|-----------------|
| CRL123 | 28"   | 29.5" | 23"        | 33"    | 18"         | 500 lbs         |
| CRL133 | 28"   | 39.5" | 33"        | 33"    | 18"         | 750 lbs         |
| CRL223 | 28"   | 52.5" | 46"        | 33"    | 18"         | 750 lbs         |
| CRL323 | 28"   | 75.5" | 69"        | 33"    | 18"         | 1000 lbs        |