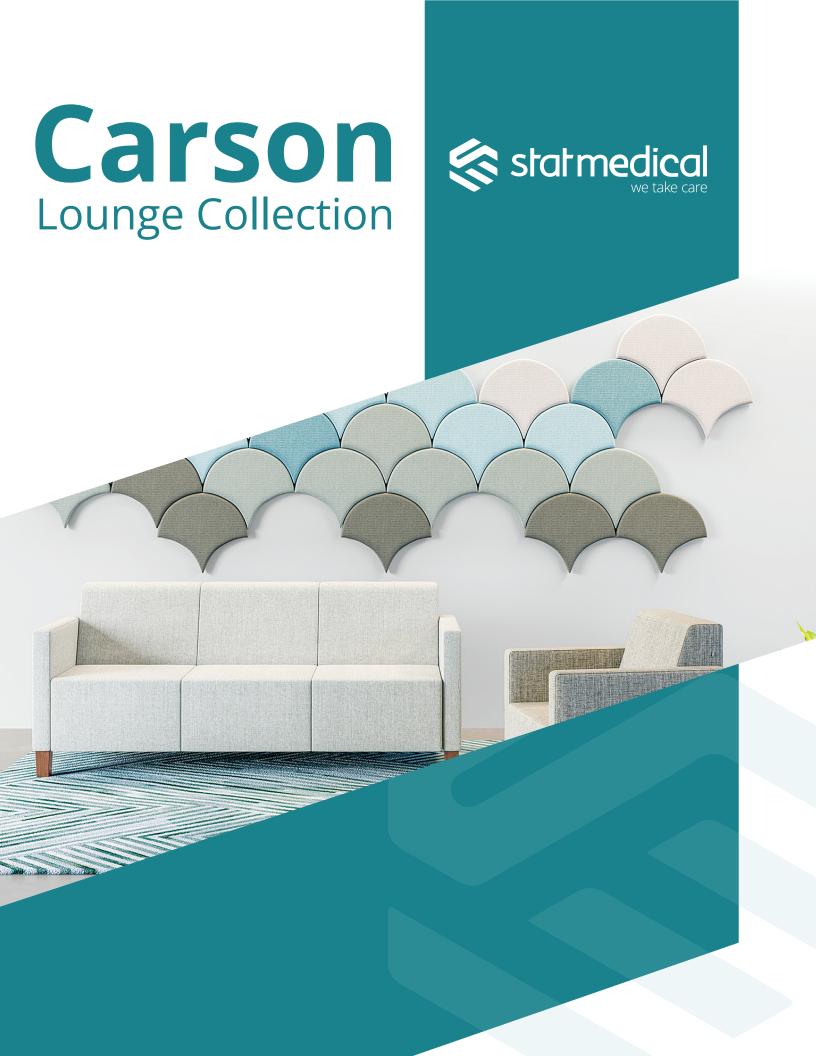

## Comfort Redefined for a Welcoming Environment

Transform your healthcare spaces with the Carson Lounge Collection, a testament to modern comfort and enduring style. Crafted with a clean, rectilinear profile and a concealed structural steel framework, this collection sets the standard for durability and sophistication.

- Clean, rectilinear profile
- Concealed structural steel framework for enhanced durability
- Power/USB functionality for added convenience
- Moisture barrier for lasting durability

- Wood or powder-coated steel legs for a tailored look
- Custom leg and arm cap finishes to match your aesthetic
- Contrasting fabrics to suit your design preferences
- Available in Single Chair, Bariatric Chair, Two-Seater, and Three-Seater configurations for versatile seating solutions